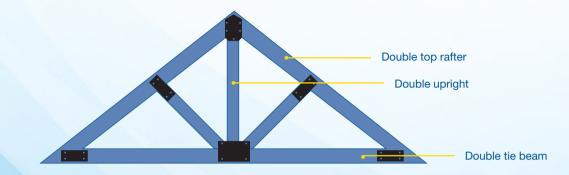

# Secret Fix Exposed Scissor Roof Trusses

50 x 152 additional members (on both sides of the truss) to be glued and to be fixed with 10mm diameter x 120mm long spax screws (as shown)

10mm diameter x 120mm long counter sunk spax screws

Gang nail plates

# Materials used

......

## Fixings

Gang nail plates

Waterproof wood glue as specified by Mitek

Wood

SABS treated 50mm pine

\* Roofing material\* Ceiling material

\* Exposed trusses \* Truss manufacturers Builder's hardware

\* Timber