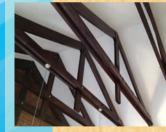

Creating dream roofs



Discuss your idea with a highly qualified roof estimator

Modern exposed trusses

YOUR ONE-STOP ROOFING & BUILDING MATERIAL SUPPLIER, visit www.pryde.co.za for more products

# {Modern exposed trusses} Get creative, design your own!

Fixings + Wood =

Fixings

Purpose made steel plates/brackets Powder Coated (Various colour options), Hot Dipped Galvanised, Stainless Steel

Gang nail plate

Galvanised threaded bar

Stainless steel dome nuts



Wood

Laminated pine







Spruce timber

Design your own unique exposed trusses by finding out how to combine the fixing of your choice above with the wood you prefer. Contact our designers for more options.

# Single top rafters + single upright + double tie beam

SABS treated 50mm pine











# Single top rafters + single upright + single tie beam













# Materials used

#### Fixings



Black steel plates

Stainless Steel dome nuts & Galvanised threaded bar

#### Wood



SABS treated pine

# Secret Fix Exposed Scissor Roof Trusses

50 x 152 additional members (on both sides of the truss) to be glued and to be fixed with 10mm diameter x 120mm long spax screws (as shown)

10mm diameter x 120mm long counter sunk spax screws

Gang nail plates









# Materials used

......

## Fixings



Gang nail plates





Waterproof wood glue as specified by Mitek

Wood



SABS treated 50mm pine





\* Roofing material\* Ceiling material

\* Exposed trusses \* Truss manufacturers Builder's hardware

\* Timber

### Stikland/Bellville branch (Head Office)

**Physical address** 20 K