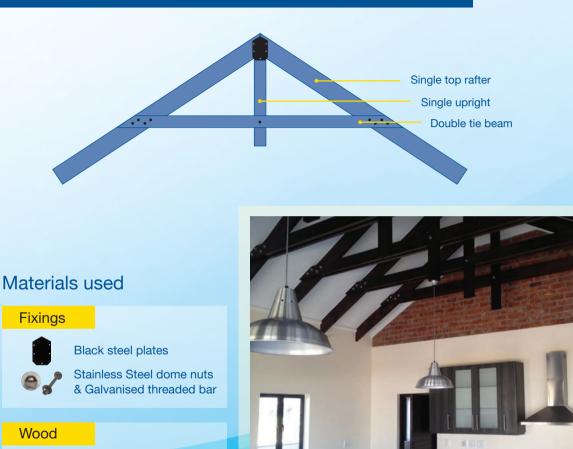

# Single top rafters + single upright + double tie beam

SABS treated 50mm pine

# Materials used

#### Fixings

Black steel plates

Stainless Steel dome nuts & Galvanised threaded bar

#### Wood

SABS treated pine