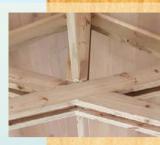

# Single top rafters + single upright + double tie beam

SABS treated 50mm pine

# Single top rafters + single upright + single tie beam

# Materials used