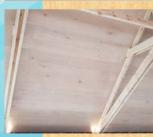

# Secret Fix Exposed Scissor Roof Trusses

50 x 152 additional members (on both sides of the truss) to be glued and to be fixed with 10mm diameter x 120mm long spax screws (as shown)

10mm diameter x 120mm long counter sunk spax screws

Gang nail plates

# Materials used

......