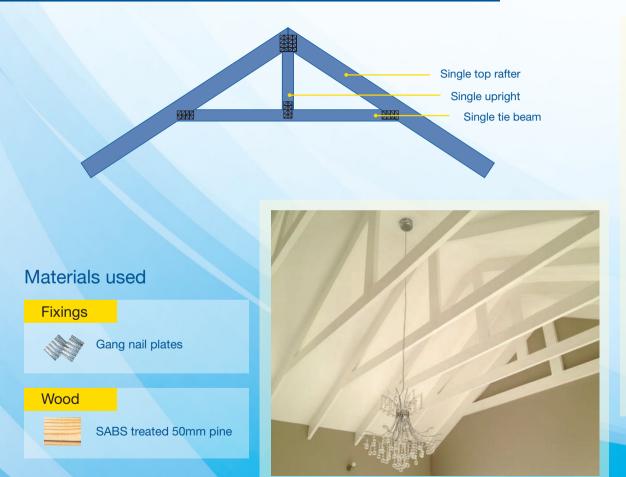

# Single top rafters + single upright + single tie beam

# Materials used

Gang nail plates